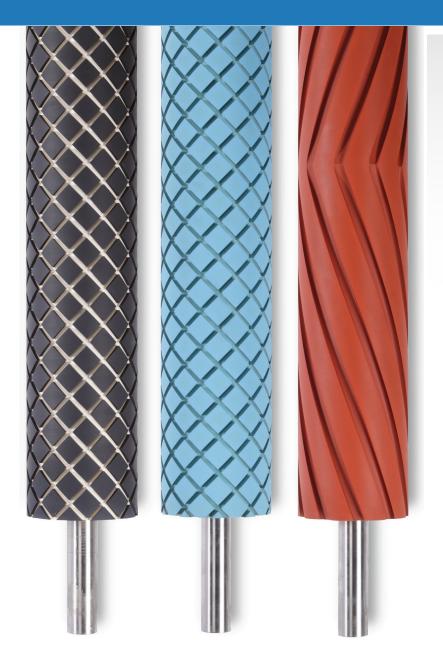

### **Available Grooving Patterns**

**Diamond Pattern** – Minimizes hydroplaning/better gripping for feed rolls. **Helical Pattern** – Proper combinations of groove angle along with land and groove width enhance the grinding or sanding ability of wide coated abrasive belt machines. (45° and 15° shown.)

**Plain Face** – Plain grind texture or satin smooth finish used for a multitude of purposes.

**Serr-X Serration Pattern** – provides abrasive belt-cutting action and conformability.

**90-Degree Fluted Groove Pattern** – For conveyor belt drive. Helps keep the belt clean. Can also be used in scraping unwanted material from substrates.

**Chevron Pattern** – Good pulling action. Helps keep conveyor belt tracking properly. Smooths out wrinkles in continuous webs.

Ask your rep for a free CRC brochure.

CONTACT RUBBER CORPORATION