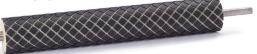

### **Available Grooving Patterns**

**Diamond Pattern** – Minimizes hydroplaning/better gripping for feed rolls. **Helical Pattern** – Proper combinations of groove angle along with land and groove width enhance the grinding or sanding ability of wide coated abrasive belt machines. (45° and 15° shown.)