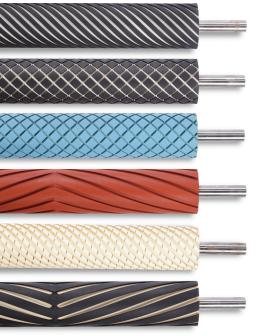

### **Available Grooving Patterns**

**Diamond Pattern** – Minimizes hydroplaning/better gripping for feed rolls. **Helical Pattern** – Proper combinations of groove angle along with land and groove width enhance the grinding or sanding ability of wide coated abrasive belt machines. (45° and 15° shown.)

**Plain Face** – Plain grind texture or satin smooth finish used for a multitude of purposes.

**Serr-X Serration Pattern** – provides abrasive belt-cutting action and conformability.

**90-Degree Fluted Groove Pattern** – For conveyor belt drive. Helps keep the belt clean. Can also be used in scraping unwanted material from substrates.

**Chevron Pattern** – Good pulling action. Helps keep conveyor belt tracking properly. Smooths out wrinkles in continuous webs.

Ask your rep for a free CRC brochure.

CONTACT RUBBER CORPORATION